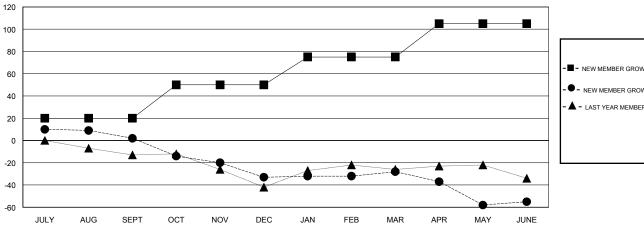

## GOALS AND ACTUAL MEMBERS CUMULATIVE

| - ■ - NEW MEMBER GROWTH NET GOAL  |
|-----------------------------------|
| - ● - NEW MEMBER GROWTH ACTUAL    |
| - ▲ - LAST YEAR MEMBERSHIP ACTUAL |
|                                   |
|                                   |
|                                   |
|                                   |