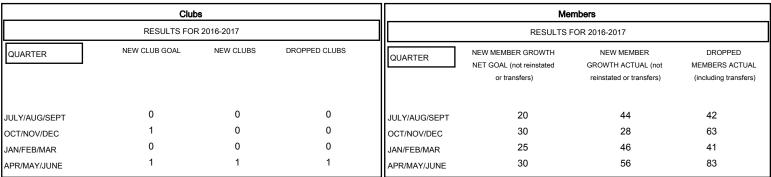

## MONTHLY MEMBERSHIP PROGRESS REPORT

District 16 L

Results as of: 6/30/2017

GMT: OPEN LOCATION NEW JERSEY GMT CA